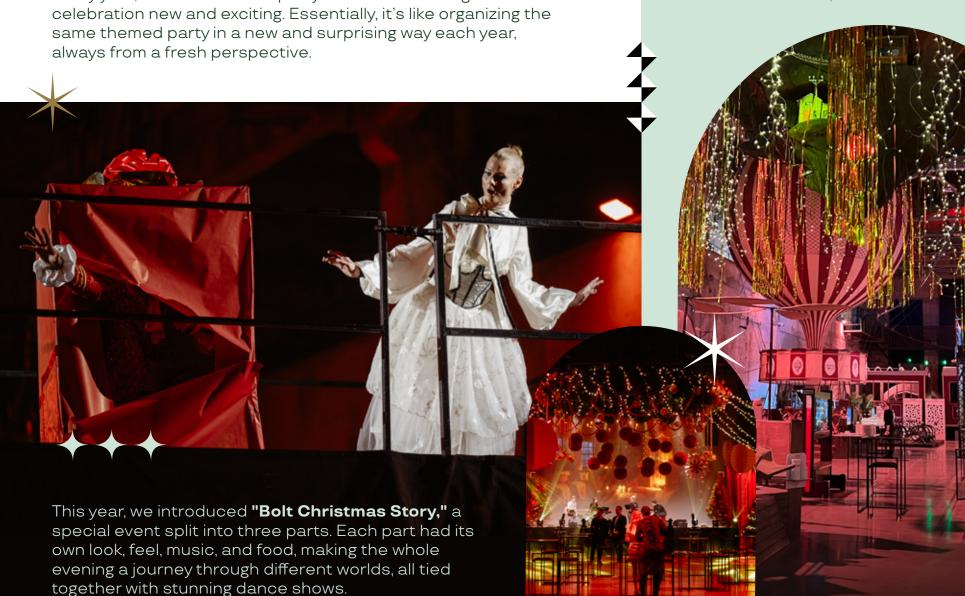

## Bolt Christmas 23

Every year, Bolt's Christmas party is all about making a traditional

Food & Drinks: A mobile sweets table, artfully decorated to the theme.

**Program:** Featuring Cartoon as the main act and the surprise opening of the Kaleidoscope photo area.

Putting together this event was a big challenge, as it was like planning three different parties in one night. As a result, we were able to creat a special, theater-like experience. Guests got to enjoy the Christmas spirit in three unique ways, filled with surprises that kept them excited all through the evening.