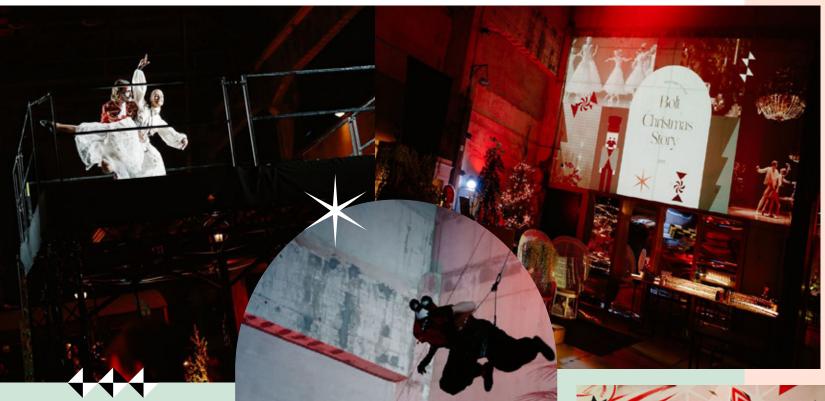

**Program:** A cozy gathering reminiscent of a home Christmas party, featuring a special "Stahlbaum photo studio."

**Atmosphere:** A mysterious, darker setting with cold-colored lighting and an electronic, edgy soundtrack.

**Food & Drinks:** Warm Christmas fare continued, served by staff wearing dark green.

**Program:** An entrancing welcome into the Pine Forest by NOEP and the opening of a Karaoke room.

**Atmosphere:** A burst of colors and energy, illuminated in white, pink, and yellow lights with dance music background.