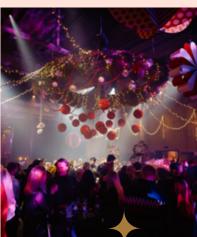

**Food & Drinks:** Warm Christmas fare continued, served by staff wearing dark green.

**Program:** An entrancing welcome into the Pine Forest by NOEP and the opening of a Karaoke room.

**Atmosphere:** A burst of colors and energy, illuminated in white, pink, and yellow lights with dance music background.