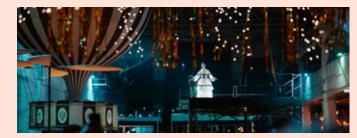

**Program:** A cozy gathering reminiscent of a home Christmas party, featuring a special "Stahlbaum photo studio."

**Atmosphere:** A mysterious, darker setting with cold-colored lighting and an electronic, edgy soundtrack.

**Food & Drinks:** Warm Christmas fare continued, served by staff wearing dark green.

**Program:** An entrancing welcome into the Pine Forest by NOEP and the opening of a Karaoke room.

**Atmosphere:** A burst of colors and energy, illuminated in white, pink, and yellow lights with dance music background.