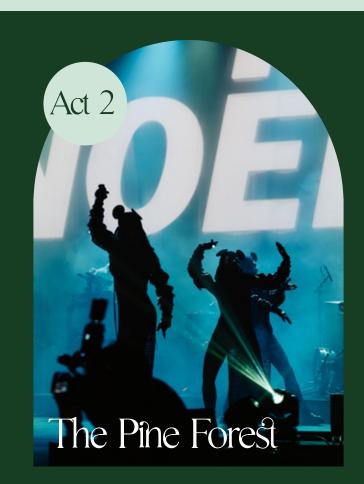

**Program:** A cozy gathering reminiscent of a home Christmas party, featuring a special "Stahlbaum photo studio."

**Atmosphere:** A mysterious, darker setting with cold-colored lighting and an electronic, edgy soundtrack.

**Food & Drinks:** Warm Christmas fare continued, served by staff wearing dark green.

**Program:** An entrancing welcome into the Pine Forest by NOEP and the opening of a Karaoke room.

**Atmosphere:** A burst of colors and energy, illuminated in white, pink, and yellow lights with dance music background.