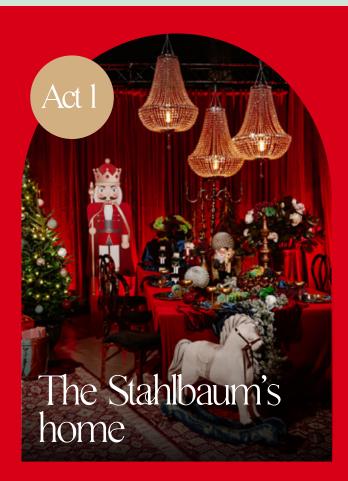

## 3 Acts of the night

**Atmosphere:** Warm, with a Christmas vibe using yellow, orange, and red lighting. The ambiance was set with upbeat, cheerful music.

**Food & Drinks:** A home-style buffet, with servers adding a touch of red to mirror the Stahlbaum family's warmth.

**Program:** A cozy gathering reminiscent of a home Christmas party, featuring a special "Stahlbaum photo studio."

**Atmosphere:** A mysterious, darker setting with cold-colored lighting and an electronic, edgy soundtrack.