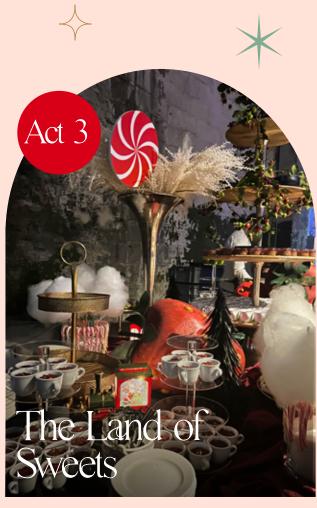

**Food & Drinks:** Warm Christmas fare continued, served by staff wearing dark green.

**Program:** An entrancing welcome into the Pine Forest by NOEP and the opening of a Karaoke room.

**Atmosphere:** A burst of colors and energy, illuminated in white, pink, and yellow lights with dance music background.

Food & Drinks: A mobile sweets table, artfully decorated to the theme.

**Program:** Featuring Cartoon as the main act and the surprise opening of the Kaleidoscope photo area.

Putting together this event was a big challenge, as it was like planning three different parties in one night. As a result, we were able to creat a special, theater-like experience. Guests got to enjoy the Christmas spirit in three unique ways, filled with surprises that kept them excited all through the evening.