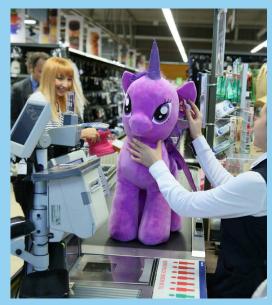

## Results:

There were 1300 gift wishes and all the 1300 were fulfilled.

That means angels are real!