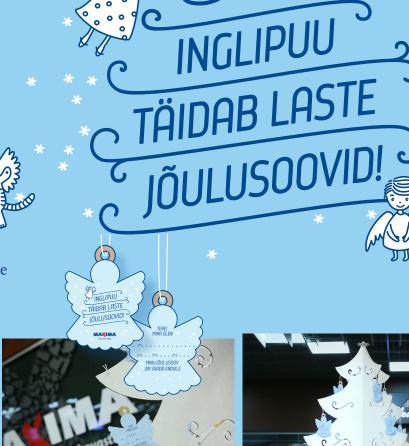

## Solution:

The **Angel tree** that fulfills children's wishes.

Maxima is the leading grocery store chain whose core value is to take care of families. During Christmas Maxima became a middleman and gave everyone visiting Maxima a chance to become a true angel. Christmas trees, or rather Angel trees were placed in Maxima's malls, filled with children's gift wishes.

## Results:

There were 1300 gift wishes and all the 1300 were fulfilled.

That means angels are real!