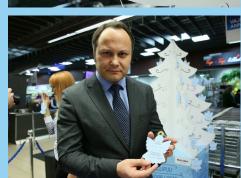

## Solution:

The **Angel tree** that fulfills children's wishes.

Maxima is the leading grocery store chain whose core value is to take care of families. During Christmas Maxima became a middleman and gave everyone visiting Maxima a chance to become a true angel. Christmas trees, or rather Angel trees were placed in Maxima's malls, filled with children's gift wishes.