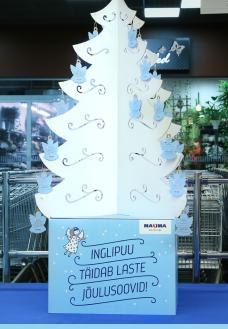

## Solution:

The **Angel tree** that fulfills children's wishes.

Maxima is the leading grocery store chain whose core value is to take care of families. During Christmas Maxima became a middleman and gave everyone visiting Maxima a chance to become a true angel. Christmas trees, or rather Angel trees were placed in Maxima's malls, filled with children's gift wishes.